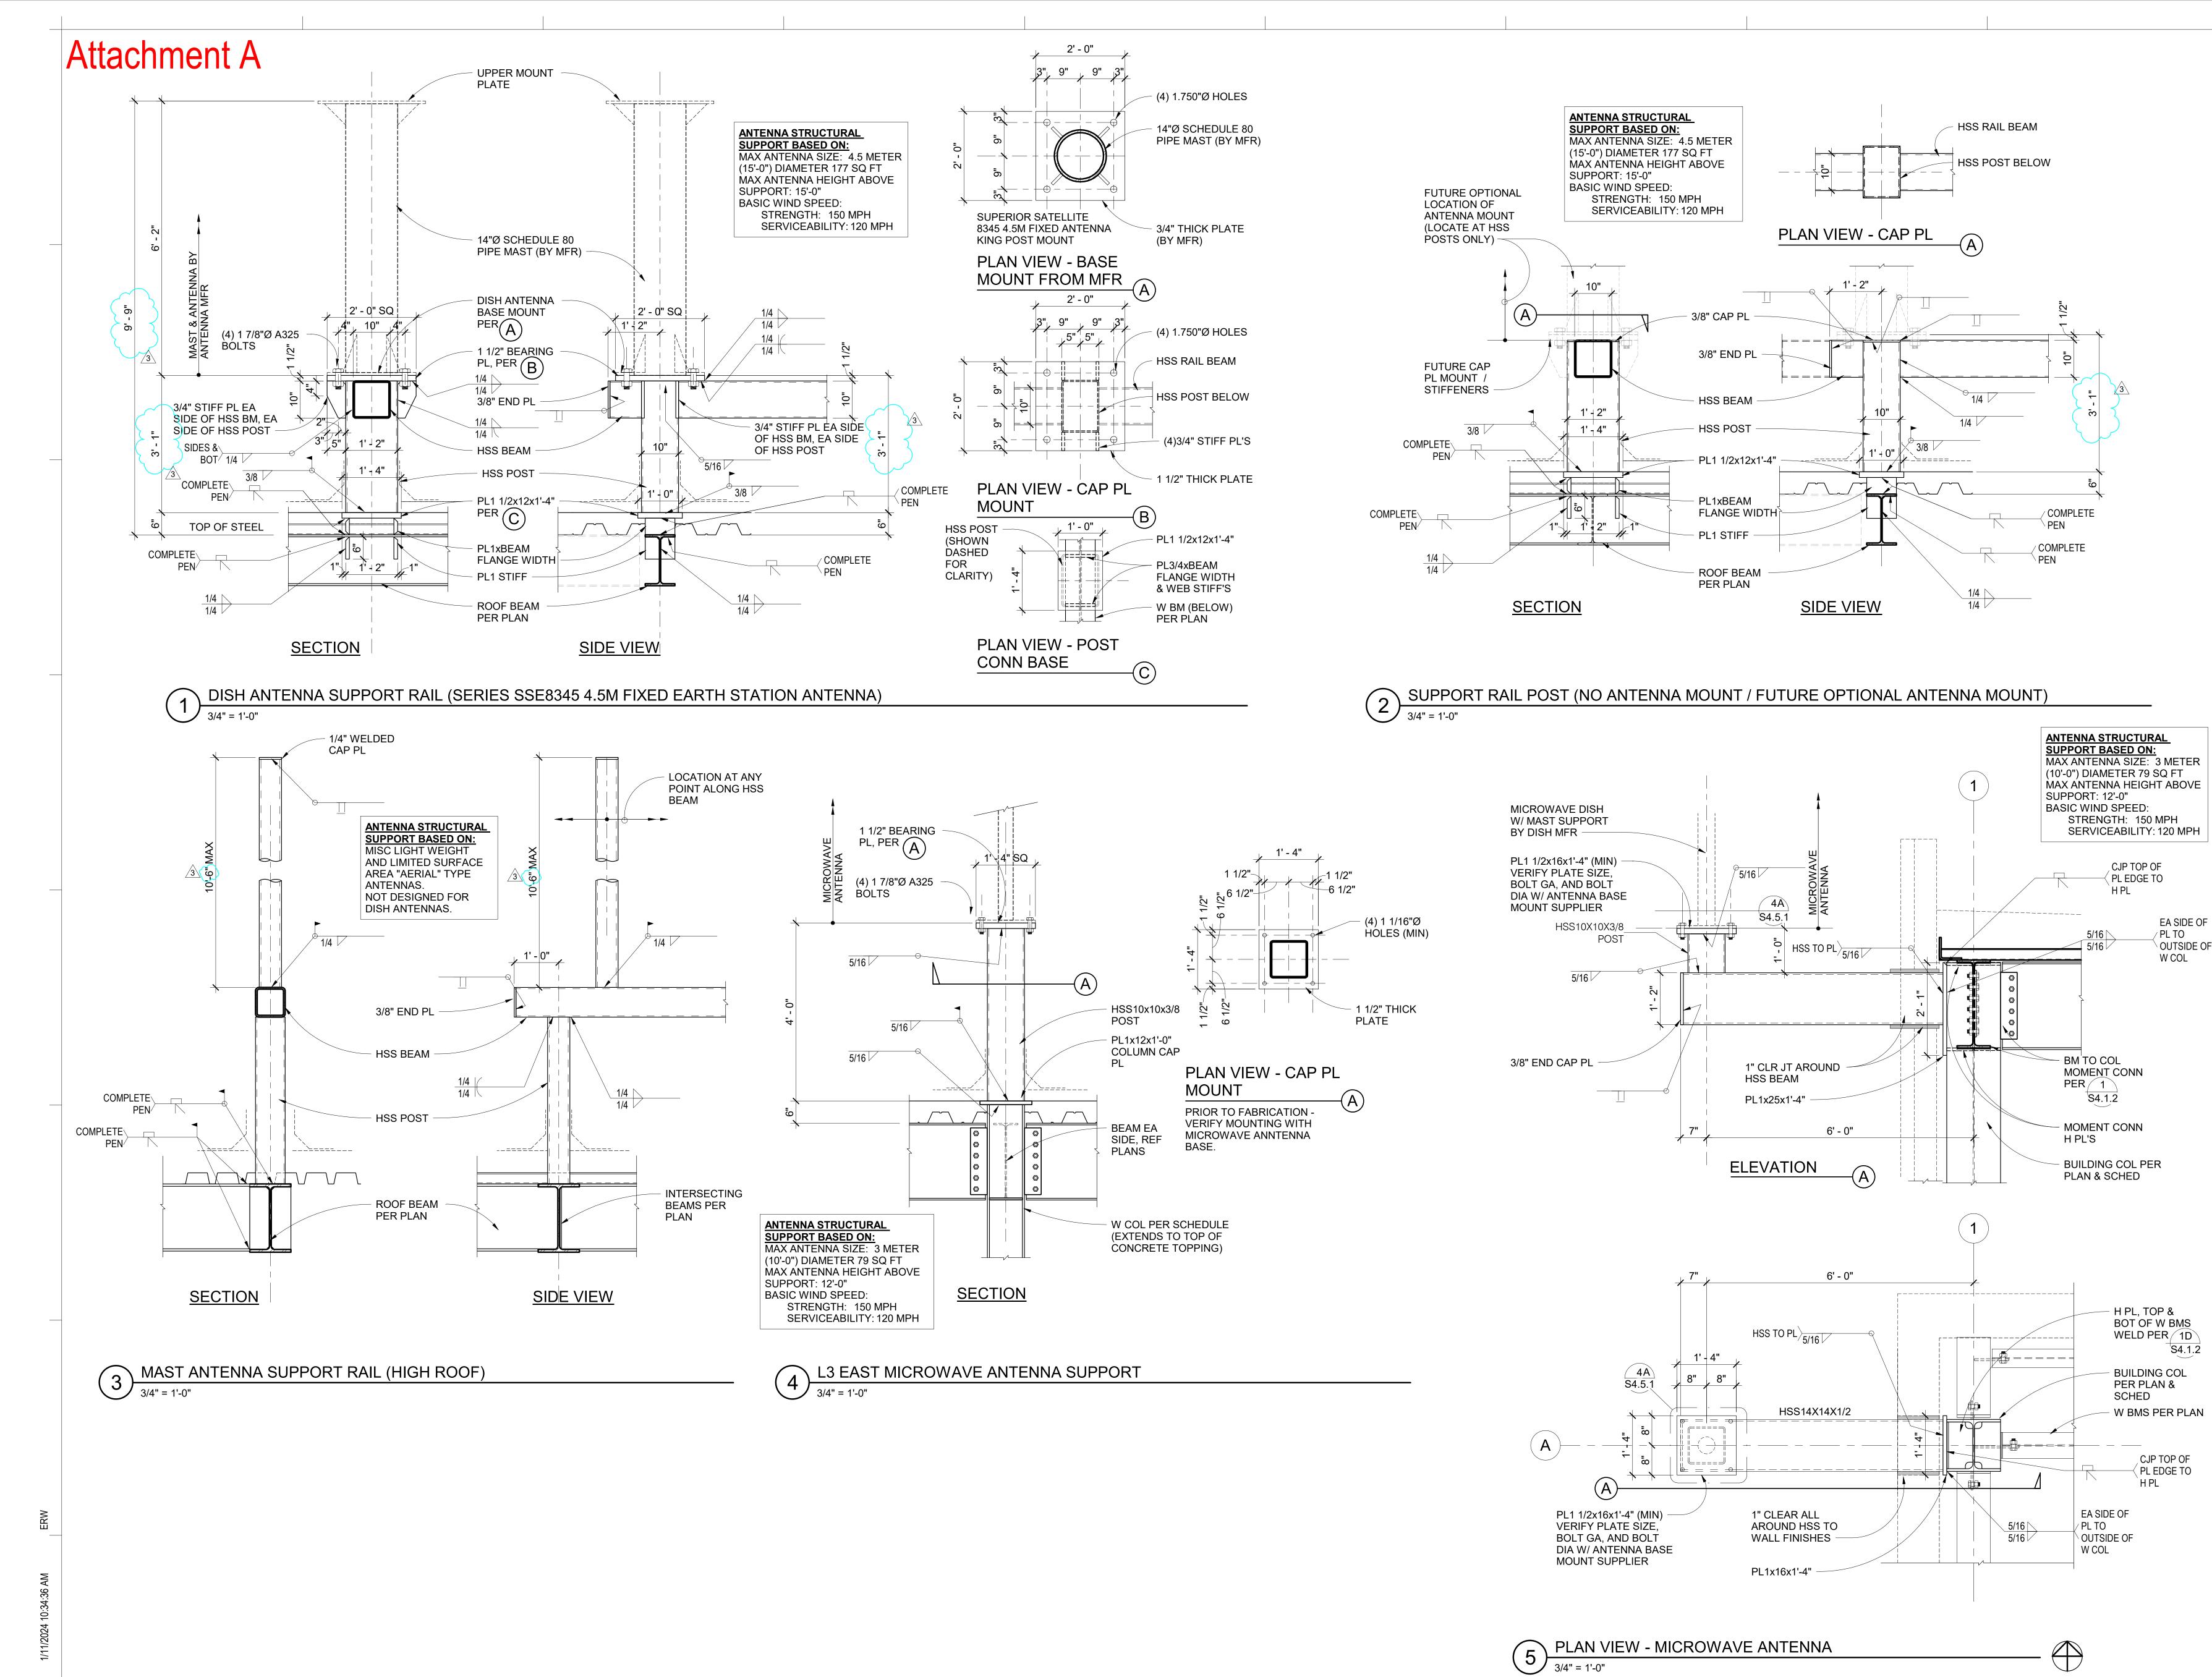

ISSUED FOR REV DATE 11 JAN 2024 21 AUG 2023 SEALS AND SIGNATURES

ANTENNA SUPPORT **DETAILS** 

> 13723 / 22-9576 **S4.5.1**

PROJECT NUMBER MARTIN WHITE GRIFFIS SHEET NUMBER

STRUCTURAL ENGINEERS, INC.